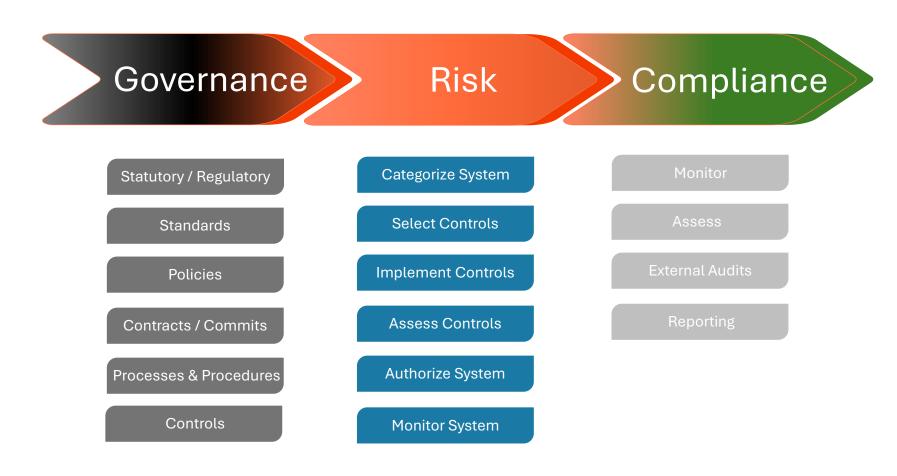

## **GRC ARCHITECTURE**

We help simplify your Governance, Risk Management, and Compliance matters with providing expert people, proven processes, to build your GRC framework and architecture.